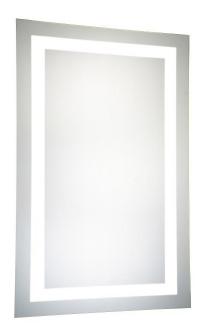

## **Nova COLLECTION**

Nova Elec.Mirror W24"H40" Dim 5000K

Item No: MRE-6004 (Glossy white)

**Dimensions** 

| length         | 24   |  |
|----------------|------|--|
| width          | 1.93 |  |
| height         | 40   |  |
| product weight | 27.1 |  |

**Specifications** 

| Specifications                 |                         |
|--------------------------------|-------------------------|
| Finish                         | 1 finish                |
| mount type                     | wall mounted            |
| shape                          | rectangle               |
| orientation                    | horizontal and vertical |
| framed                         | no                      |
| material details               | Aluminum & Glass        |
| power source                   | hardwired               |
| lighted                        | yes                     |
| bulb type                      | led                     |
| magnifying                     | no                      |
| lumens                         | 1782                    |
| color temperature              | 5000K                   |
| dimmable                       | yes                     |
| defogger                       | yes                     |
| storage included               | no                      |
| installation hardware included | yes                     |
| Warranty                       | 1 Year Limited          |
| Shipment Type                  | Small Parcel            |